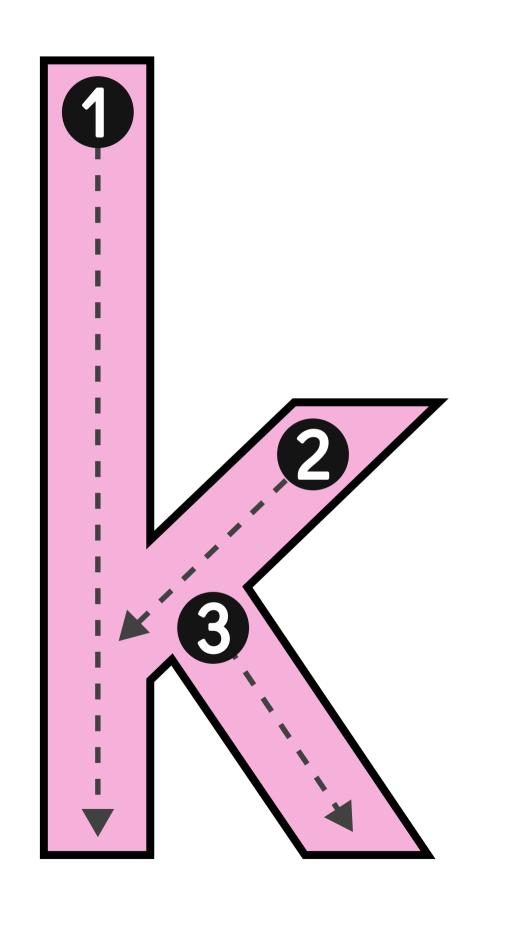

| vercase k on the | e lines:         |                        |                        |                         |
|------------------|------------------|------------------------|------------------------|-------------------------|
|                  |                  |                        |                        |                         |
|                  |                  |                        |                        |                         |
|                  |                  |                        |                        |                         |
| ,                |                  |                        |                        |                         |
|                  | vercase k on the | vercase k on the lines | vercase k on the lines | vercase k on the lines: |

Brainstorm some words or draw pictures of things that begins with the letter "k":

| , | <br> | <br> |
|---|------|------|
|   |      |      |

Brainstorm some words or draw pictures of things that begins with the letter "1":