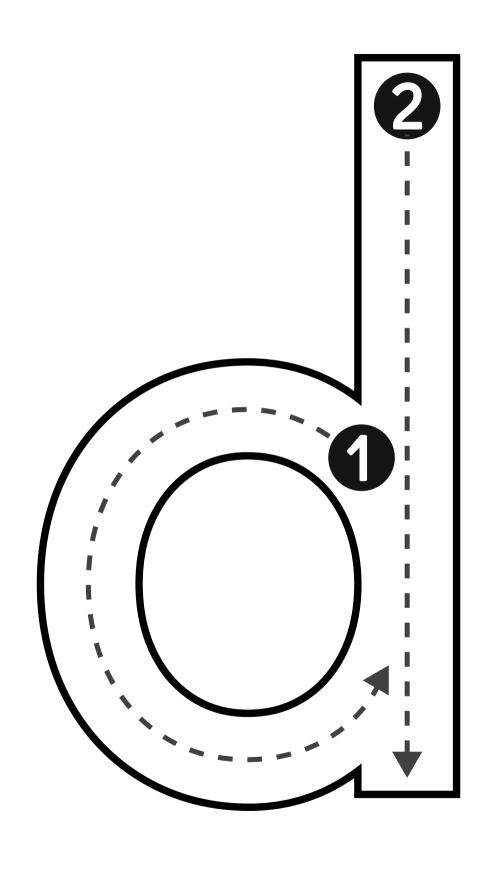

| actise writing | lowercase d | on the lines: |      |      |
|----------------|-------------|---------------|------|------|
|                |             |               |      |      |
|                |             |               | <br> | <br> |
|                |             |               |      |      |
|                |             |               | <br> | <br> |
|                |             |               |      |      |