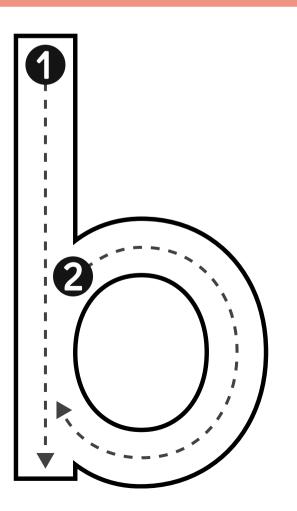

| Practise writing | lowercase b on the | : lines: |      |  |
|------------------|--------------------|----------|------|--|
|                  |                    |          |      |  |
|                  |                    |          |      |  |
|                  |                    |          | <br> |  |
|                  |                    |          | <br> |  |
|                  |                    |          |      |  |
|                  |                    |          |      |  |