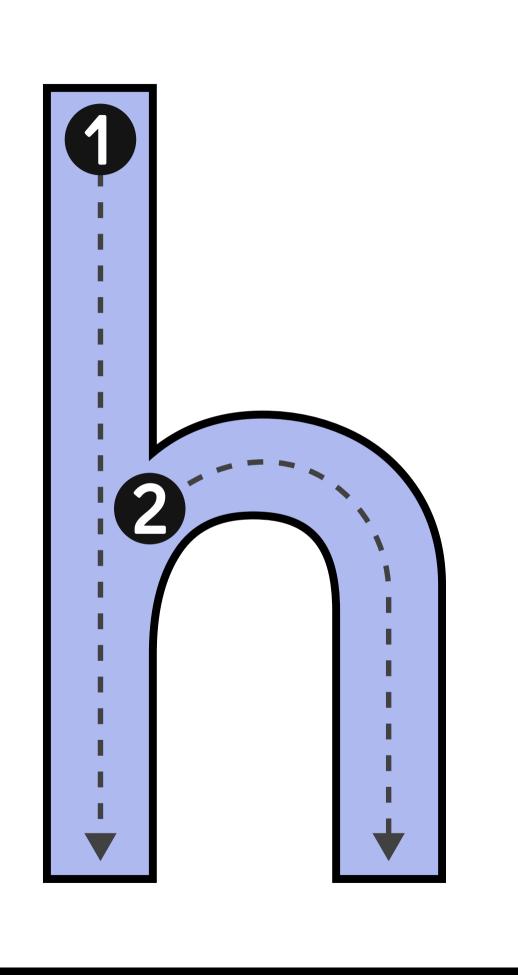

| - |  |
|---|--|

Brainstorm some words or draw pictures of things that begins with the letter "g":

| <br> |  |
|------|--|
|      |  |

Brainstorm some words or draw pictures of things that begins with the letter "h":