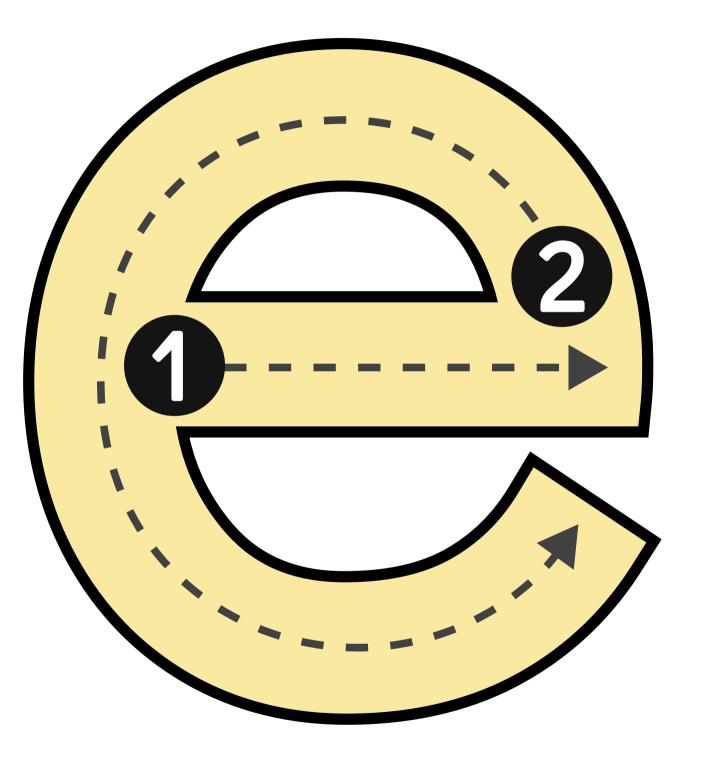

Brainstorm some words or draw pictures of things that begins with the letter "d":

| Practise wr | riting lowercase | e on the lines: |      |      |
|-------------|------------------|-----------------|------|------|
|             |                  |                 |      |      |
|             |                  |                 | <br> | <br> |
|             |                  |                 |      |      |
|             |                  |                 | <br> | <br> |
|             |                  |                 |      |      |