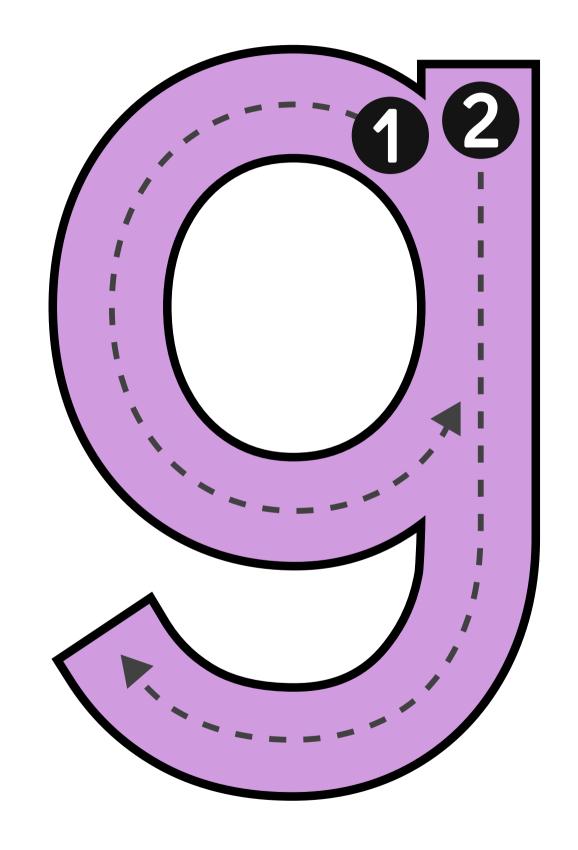

| - |  |
|---|--|

Brainstorm some words or draw pictures of things that begins with the letter "g":

| <br> |  |
|------|--|
|      |  |

Brainstorm some words or draw pictures of things that begins with the letter "h":