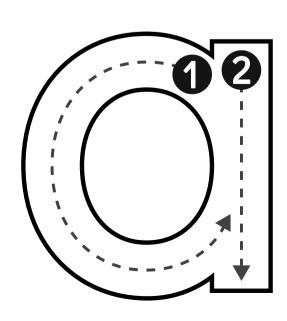

## Writing English

| actise writing lo | owercase a on | the lines: |      |  |
|-------------------|---------------|------------|------|--|
|                   |               |            |      |  |
|                   |               |            |      |  |
|                   |               |            | <br> |  |
|                   |               |            |      |  |
|                   |               |            | <br> |  |
|                   |               |            |      |  |