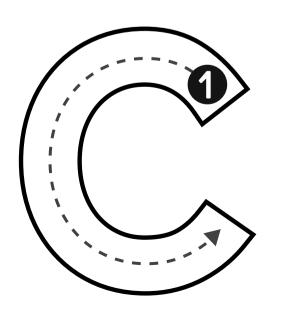

## Lowercase Letters

## ALPHABET FORMATION

## Writing English











| actise writing lo | owercase a on | the lines: |      |  |
|-------------------|---------------|------------|------|--|
|                   |               |            |      |  |
|                   |               |            |      |  |
|                   |               |            | <br> |  |
|                   |               |            |      |  |
|                   |               |            | <br> |  |
|                   |               |            |      |  |





| Practise writing | lowercase b on the | : lines: |      |  |
|------------------|--------------------|----------|------|--|
|                  |                    |          |      |  |
|                  |                    |          |      |  |
|                  |                    |