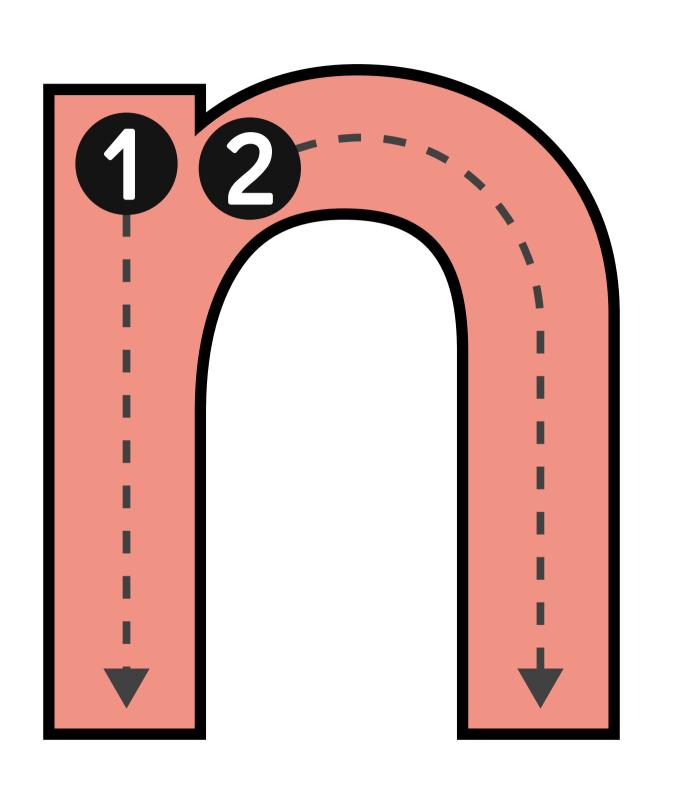

| _ |  |
|---|--|

Brainstorm some words or draw pictures of things that begins with the letter "n":

| <br> | <br> |  |
|------|------|--|
|      |      |  |

Brainstorm some words or draw pictures of things that begins with the letter "o":