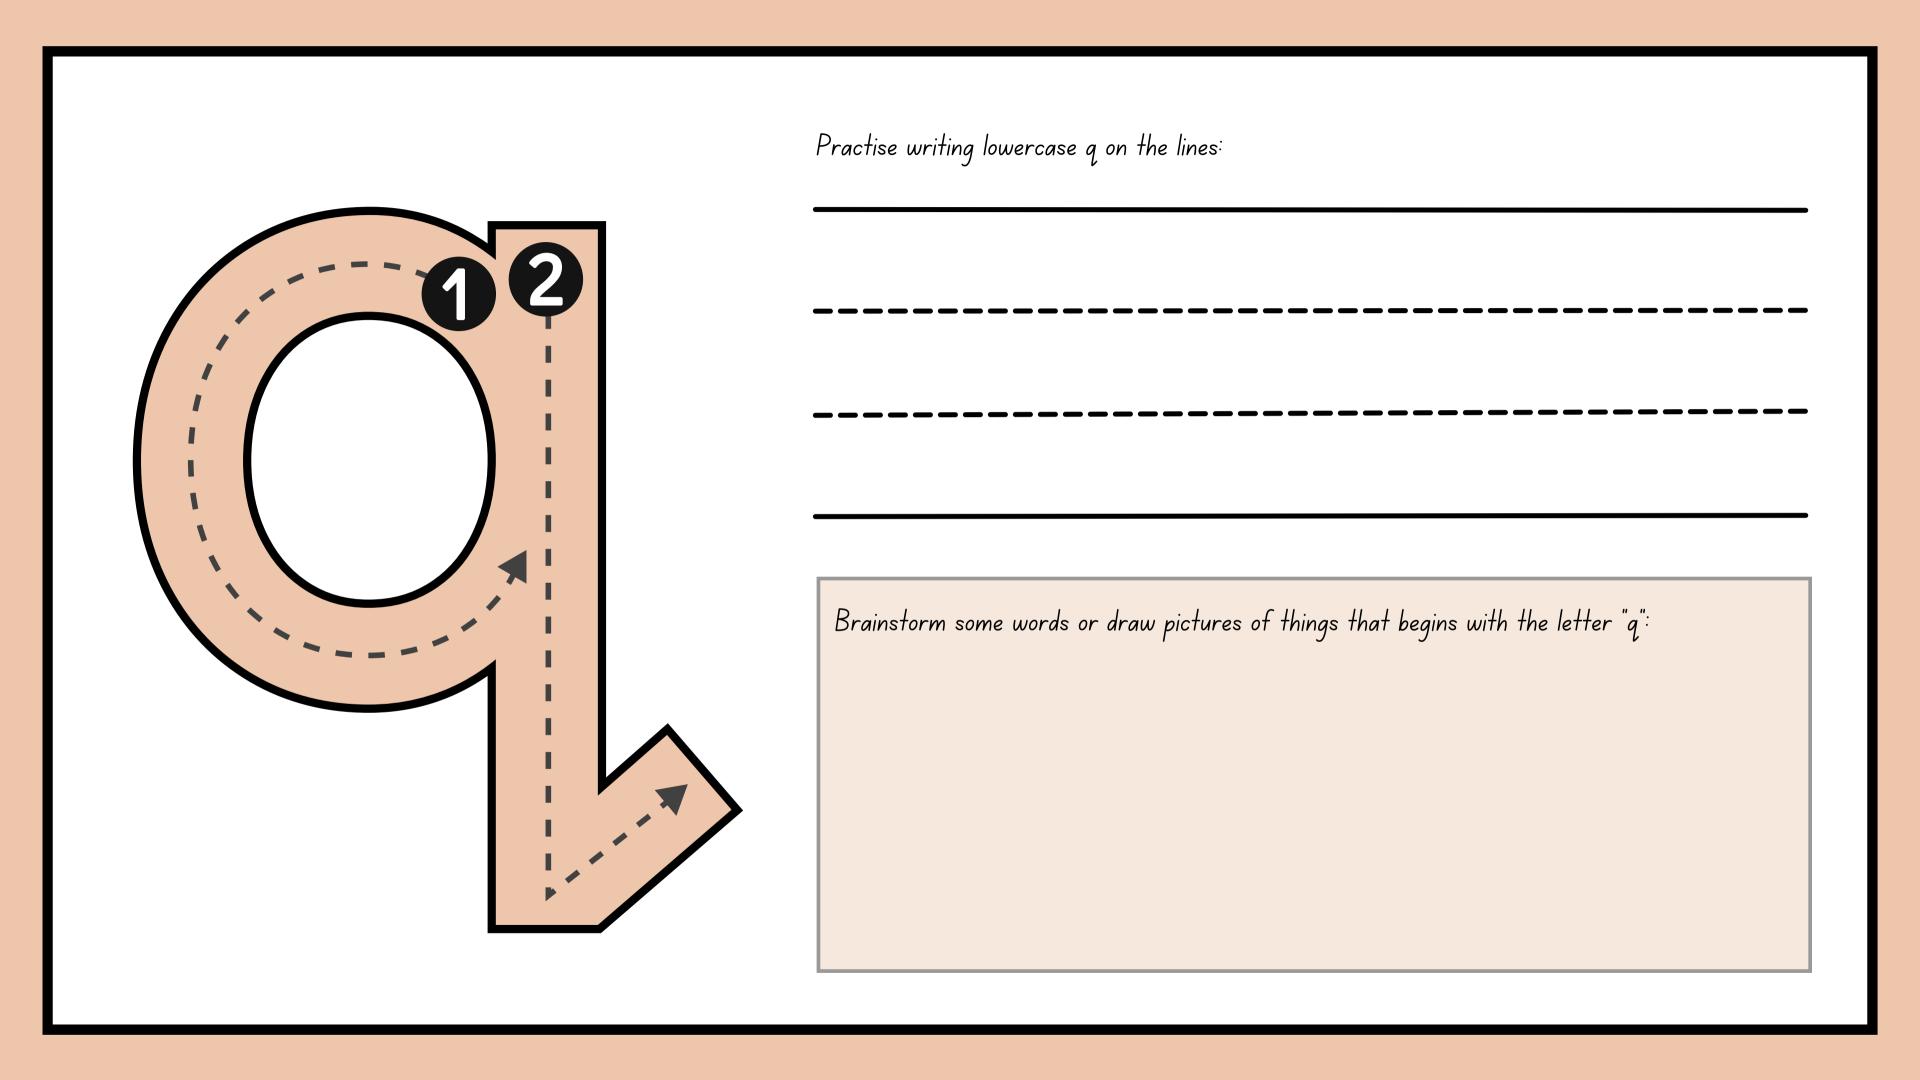

| _ |
|---|

Brainstorm some words or draw pictures of things that begins with the letter "p":

| <br> | <br> |
|------|------|
|      |      |
| <br> | <br> |
|      | <br> |

Brainstorm some words or draw pictures of things that begins with the letter "r":