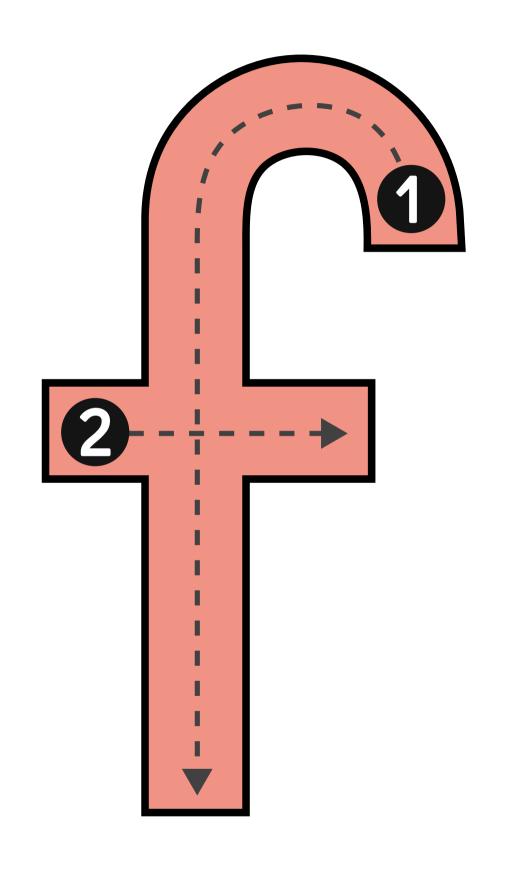

Brainstorm some words or draw pictures of things that begins with the letter "e":

| <br> |
|------|
|      |
|      |
| <br> |
|      |

Brainstorm some words or draw pictures of things that begins with the letter "f":