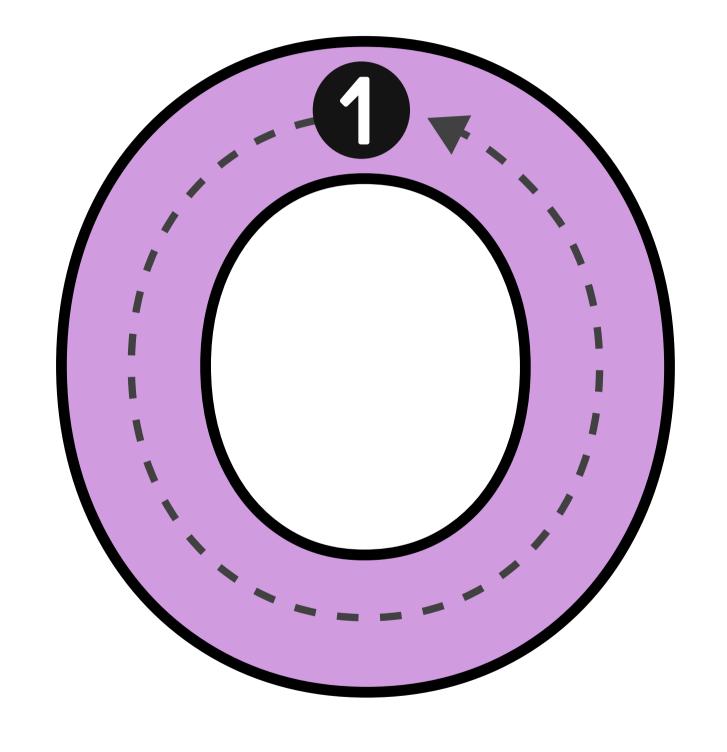

| _ |  |
|---|--|

Brainstorm some words or draw pictures of things that begins with the letter "n":

| <br> | <br> |  |
|------|------|--|
|      |      |  |

Brainstorm some words or draw pictures of things that begins with the letter "o":