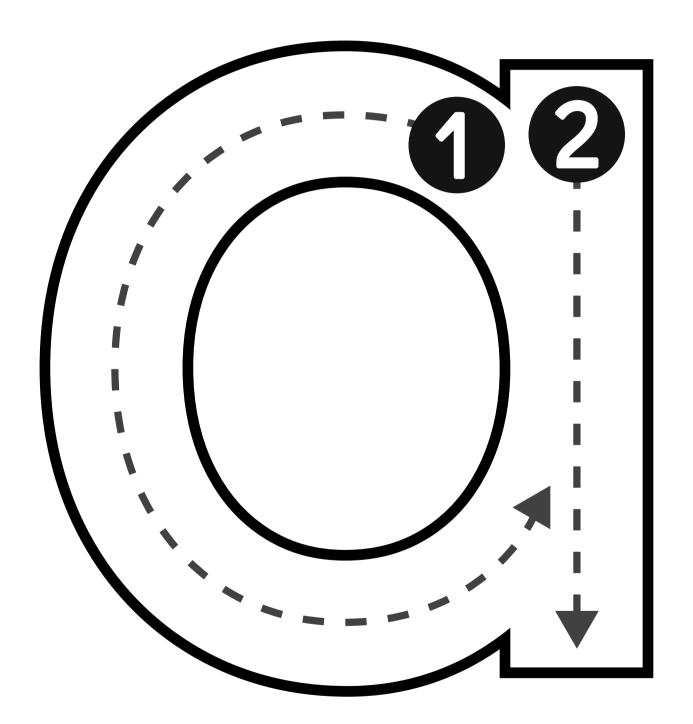

## Writing English

| actise writing lo | owercase a on | the lines: |      |  |
|-------------------|---------------|------------|------|--|
|                   |               |            |      |  |
|                   |               |            |      |  |
|                   |               |            | <br> |  |
|                   |               |            |      |  |
|                   |               |            | <br> |  |
|                   |               |            |      |  |