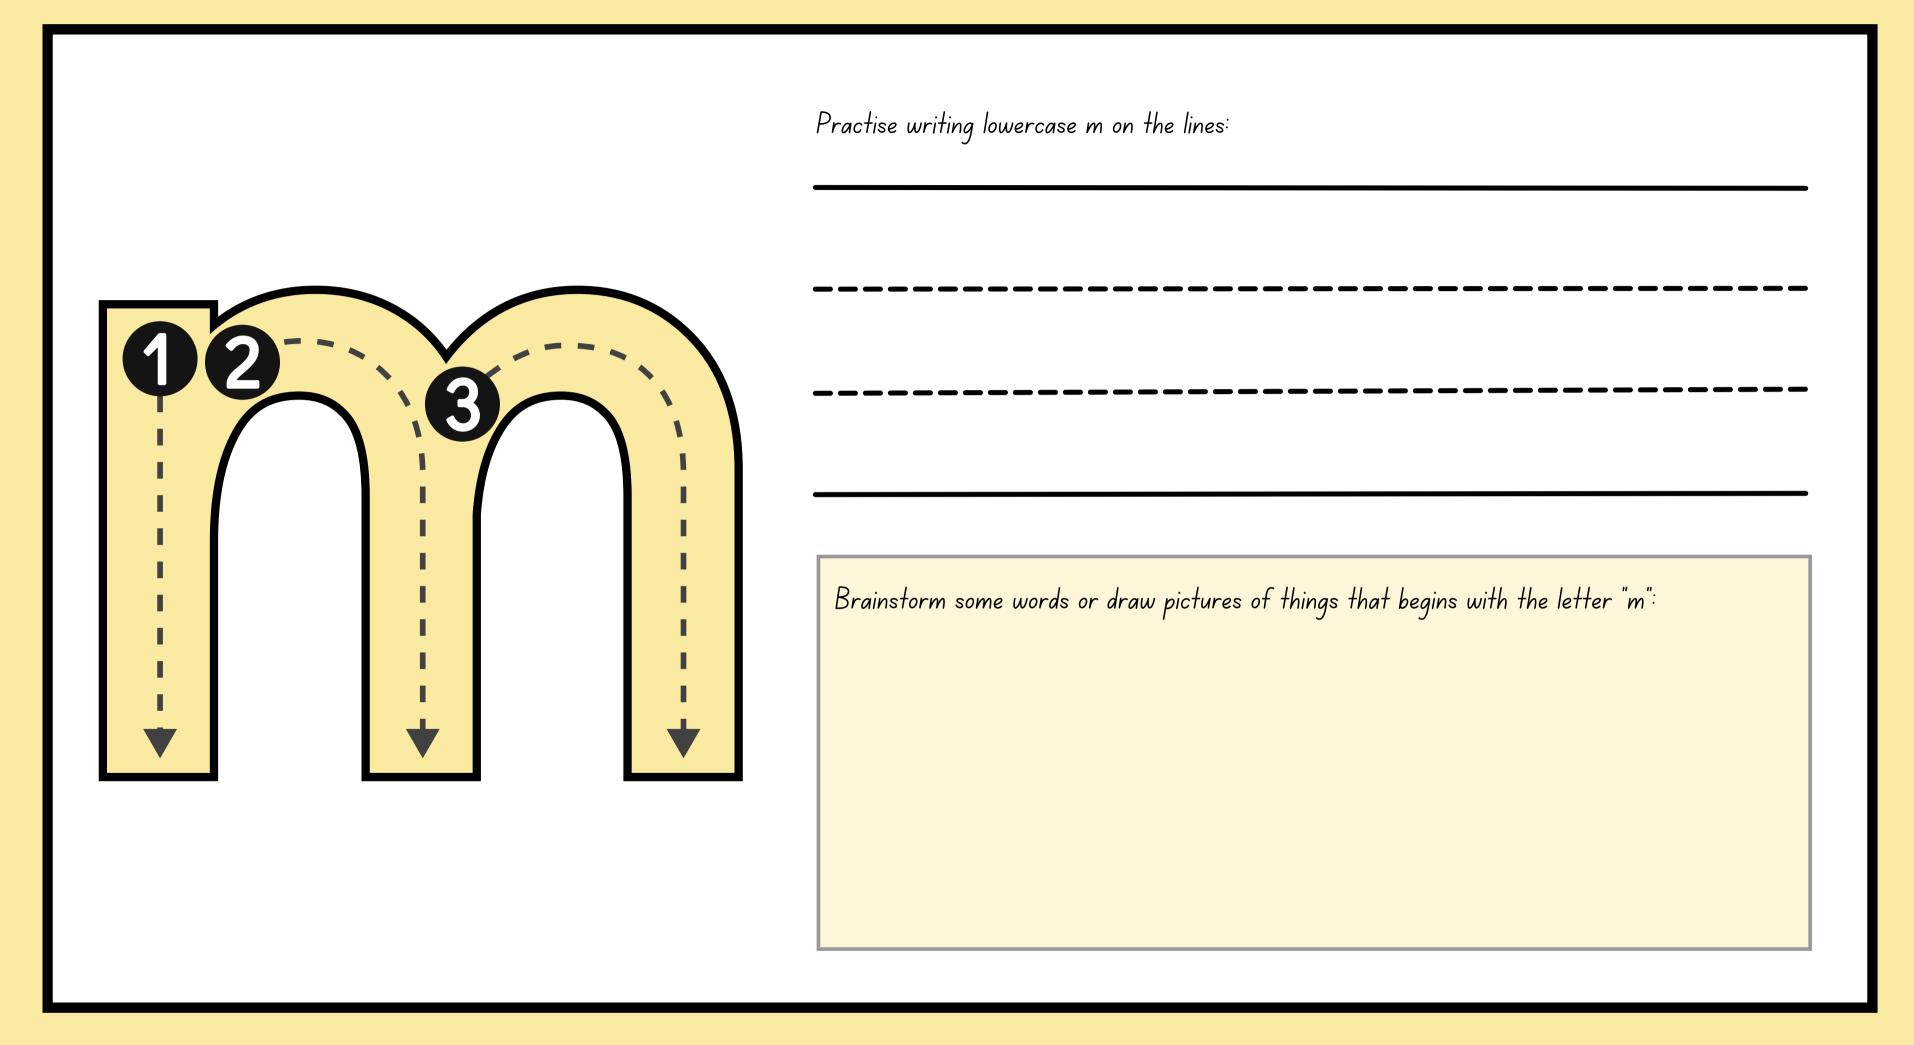

| _ |  |
|---|--|

Brainstorm some words or draw pictures of things that begins with the letter "n":

| <br> | <br> |  |
|------|------|--|
|      |      |  |

Brainstorm some words or draw pictures of things that begins with the letter "o":