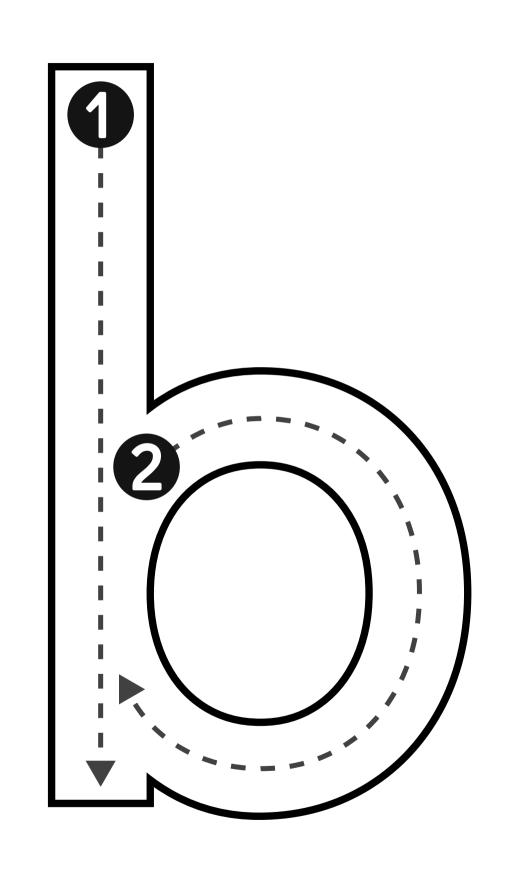

| Practise writing | lowercase b on the | : lines: |      |  |
|------------------|--------------------|----------|------|--|
|                  |                    |          |      |  |
|                  |                    |          |      |  |
|                  |                    |          | <br> |  |
|                  |                    |          | <br> |  |
|                  |                    |          |      |  |
|                  |                    |          |      |  |