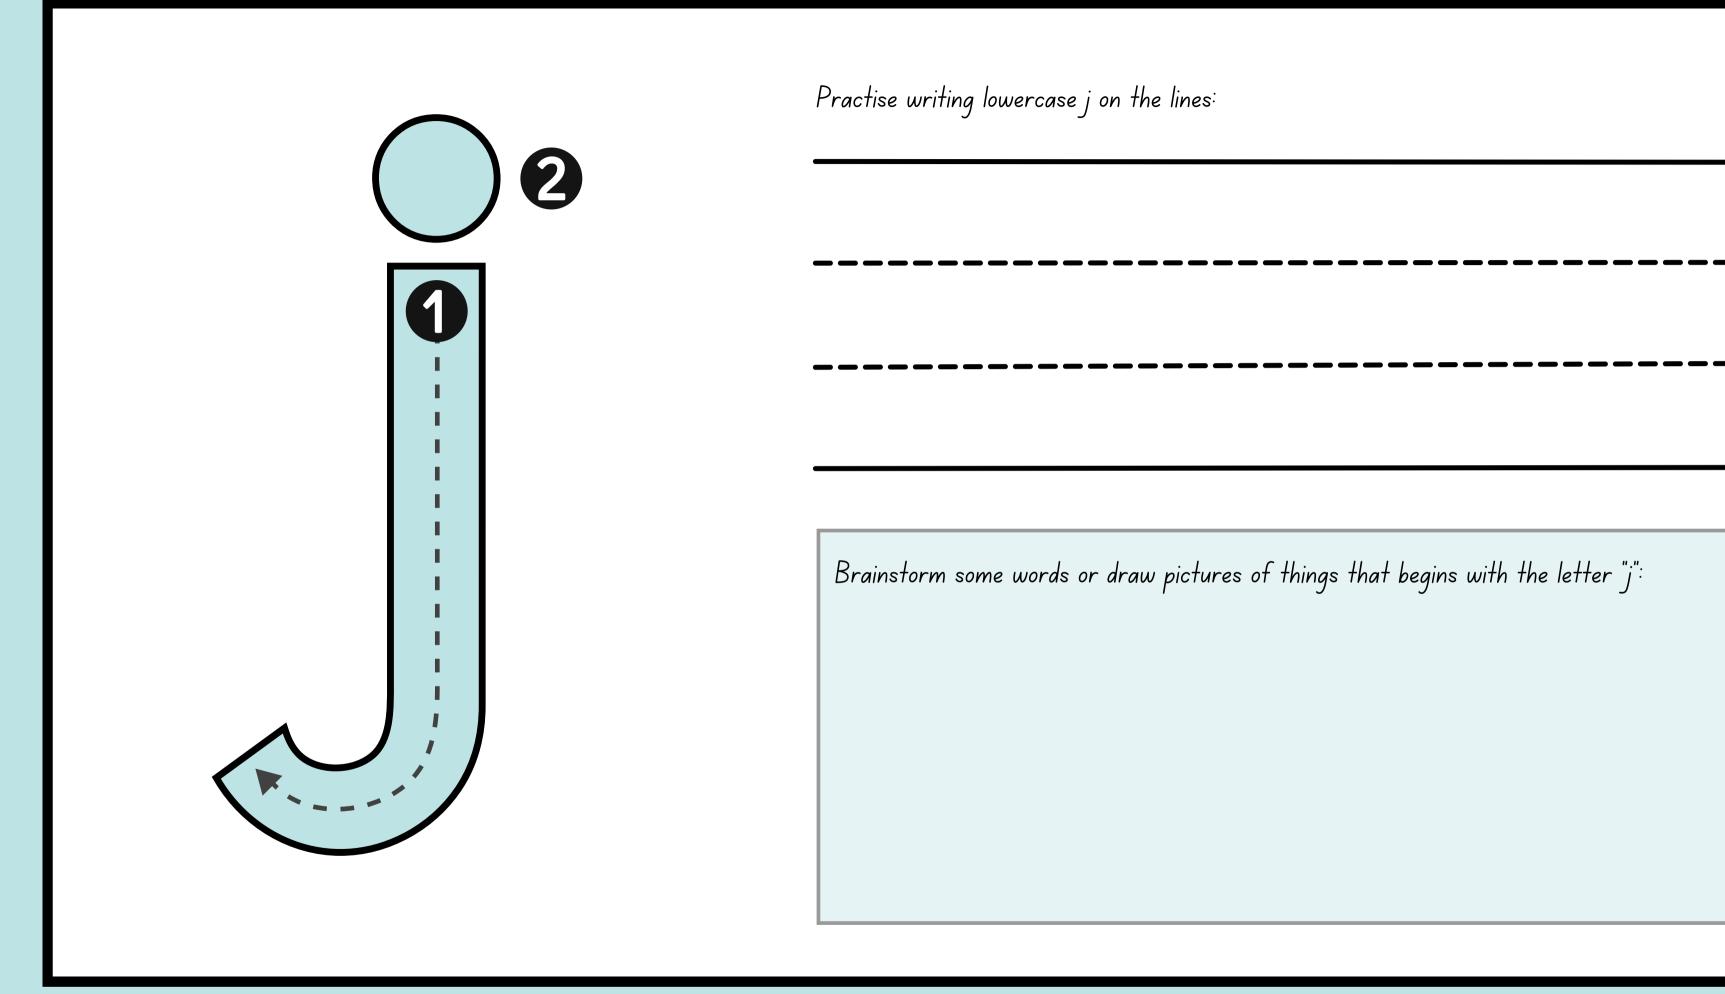

Brainstorm some words or draw pictures of things that begins with the letter "b":

| <br> | <br> | <br> |
|------|------|------|
| <br> | <br> | <br> |
|      |      |      |

Brainstorm some words or draw pictures of things that begins with the letter "c":