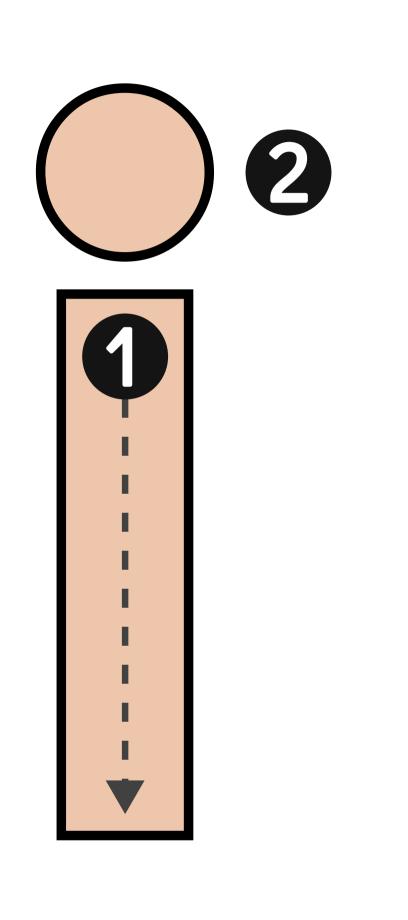

| <br> | <br> | <br> |  |
|------|------|------|--|
|      |      |      |  |
| <br> | <br> | <br> |  |
|      |      |      |  |

Brainstorm some words or draw pictures of things that begins with the letter "i":