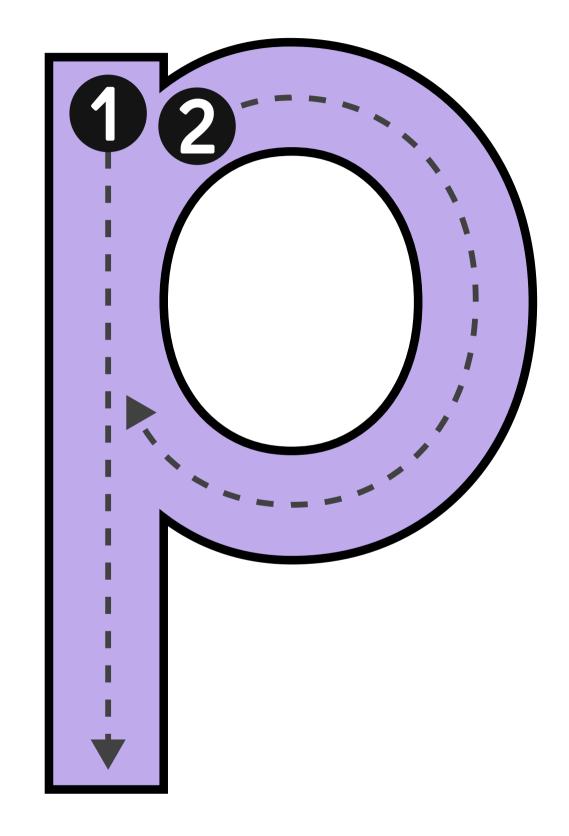

| _ |
|---|

Brainstorm some words or draw pictures of things that begins with the letter "p":

| <br> | <br> |
|------|------|
|      |      |
| <br> | <br> |
|      | <br> |

Brainstorm some words or draw pictures of things that begins with the letter "r":